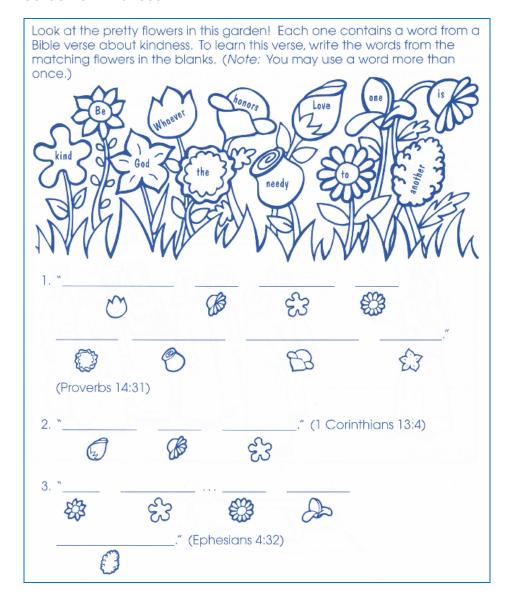

## Garden of Kindness



## Kind Faces

| Draw a smiley face in the circles next to ways that tell how to be kind. Draw a frowny face in the circles next to ways that do not tell how to be kind. |                                   |
|----------------------------------------------------------------------------------------------------------------------------------------------------------|-----------------------------------|
| 1. Take care of someone who is sick.                                                                                                                     | 6. Help your teacher.             |
| 2. Ignore someone in need.                                                                                                                               | 7. Surprise your mom with a gift. |
| 3. Lend a