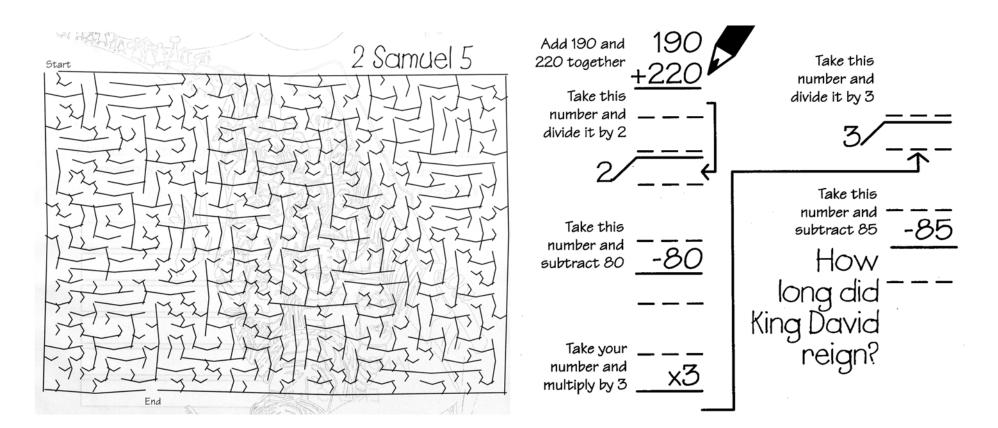

## David reigned for how many years as king?

Do the math to get the answer. 2 Samuel 5:4-5