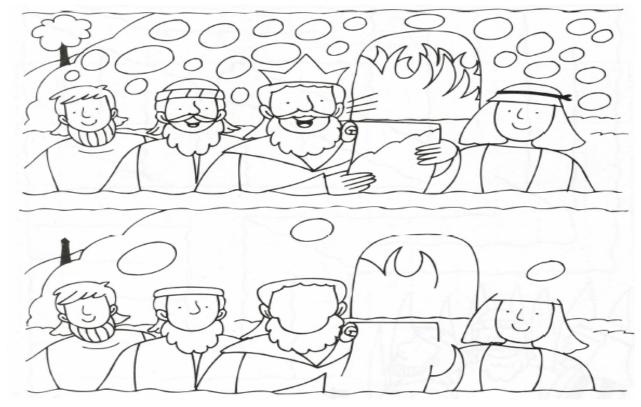

The king knew God had kept the three men safe. So the king decided everyone should worship only the true God. Finish drawing the second picture so it looks like the first.

Start . Н Η М Ε D 9 Μ H R Α С С D Η Ń E A М Ε D D Η С Η 9 D Η н N Ε A Μ 9 A Ν В Ε Н D 9 Η Ν 0 9 End • Ν Ε G