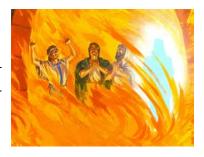

#### Draw a picture of the 3 men in the furnace and the man that Nebuchadnezzar said looked like the son of the gods.

 $\hat{e}_{ij}$